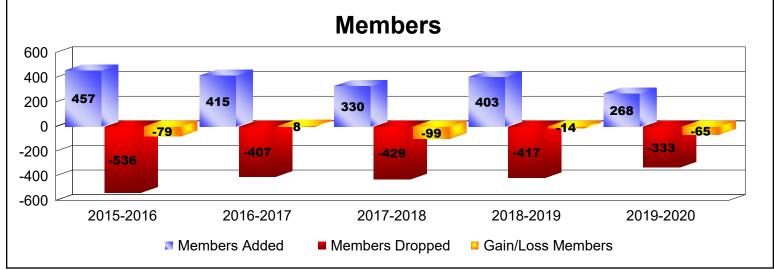

District 2 S3

As of June 2020 Cumulative

| Year      | New<br>Clubs | Dropped<br>Clubs | Gain/<br>Loss<br>Clubs | New<br>Members | Charter<br>Members | Reinstate<br>Members | Transfer<br>Members | Total<br>Member<br>Added | Total<br>Members<br>Dropped | Gain/<br>Loss<br>Members |
|-----------|--------------|------------------|------------------------|----------------|--------------------|----------------------|---------------------|--------------------------|-----------------------------|--------------------------|
| 2015-2016 | 1            | -2               | -1                     | 386            | 27                 | 16                   | 28                  | 457                      | -536                        | -79                      |
| 2016-2017 | 0            | 0                | 0                      | 385            | 3                  | 13                   | 14                  | 415                      | -407                        | 8                        |
| 2017-2018 | 1            | -2               | -1                     | 260            | 21                 | 28                   | 21                  | 330                      | -429                        | -99                      |
| 2018-2019 | 1            | 0                | 1                      | 343            | 26                 | 17                   | 17                  | 403                      | -417                        | -14                      |
| 2019-2020 | 0            | -3               | -3                     | 216            | 4                  | 15                   | 33                  | 268                      | -333                        | -65                      |
| Average   | 1            | -1               | -1                     | 318            | 16                 | 18                   | 23                  | 375                      | -424                        | -50                      |