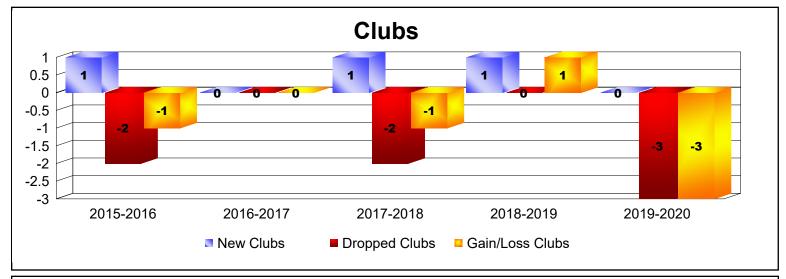

District 2 S3

As of June 2020 Cumulative

| Year      | New<br>Clubs | Dropped<br>Clubs | Gain/<br>Loss<br>Clubs | New<br>Members | Charter<br>Members | Reinstate<br>Members | Transfer<br>Members | Total<br>Member<br>Added | Total<br>Members<br>Dropped | Gain/<br>Loss<br>Members |
|-----------|--------------|------------------|------------------------|----------------|--------------------|----------------------|---------------------|--------------------------|-----------------------------|--------------------------|
| 2015-2016 | 1            | -2               | -1                     | 386            | 27                 | 16                   | 28                  | 457                      | -536                        | -79                      |
| 2016-2017 | 0            | 0                | 0                      | 385            | 3                  | 13                   | 14                  | 415                      | -407                        | 8                        |
| 2017-2018 | 1            | -2               | -1                     | 260            | 21                 | 28                   | 21                  | 330                      | -429                        | -99                      |
| 2018-2019 | 1            | 0                | 1                      | 343            | 26                 | 17                   | 17                  | 403                      | -417                        | -14                      |
| 2019-2020 | 0            | -3               | -3                     | 216            | 4                  | 15                   | 33                  | 268                      | -333                        | -65                      |
| Average   | 1            | -1               | -1                     | 318            | 16                 | 18                   | 23                  | 375                      | -424                        | -50                      |